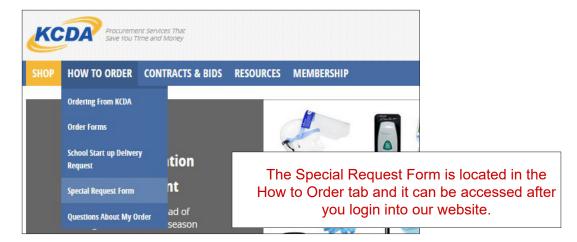

# KCDA Special Item Request

Looking for a product that is not on our website? Our purchasing team is ready to source your request from one of our hundreds of vendors.

Complete the form with your contact information.

Give us the details of the product you would like sourced from us.

## **CUSTOMER SERVICE CORNER**

#### KCDA Special Item Request, Continued

Send us an image using the "+ upload image file or document" feature.

Click the link and a dialog box will open.

- Upload image file or document

This feature will allow you to drop and drag an image using your browser or a website \*Firefox users need to drop and drag the image to your desktop first then drop and drag onto the form.

You can also browse your files to add a document or an image.

Finish the form with the dates needed and frequency use, click submit.

You will receive confirmation from KCDA and we will contact you with the details on your request.