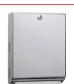

#### **Folded Paper Towel Dispenser**

Manual dispenses C-fold and multi-fold paper towels includes lock and key. Stainless steel. Wall mount. 35002....Ea......\$60.00