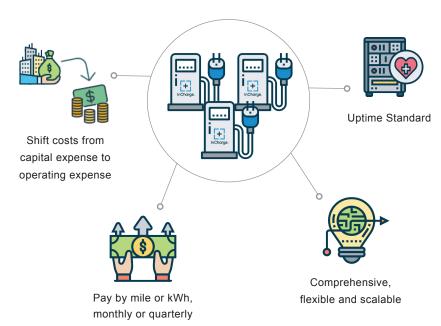

### **FLEET AS A SERVICE**

Charging infrastructure is only half of the equation. With Fleet as a Service, the price of your electric vehicles and associated costs are converted into an operational expense as well, either by the mile, kWh, or a fixed fee transferring high upfront capital expenditures into operational costs and hassle-free fleet operations.