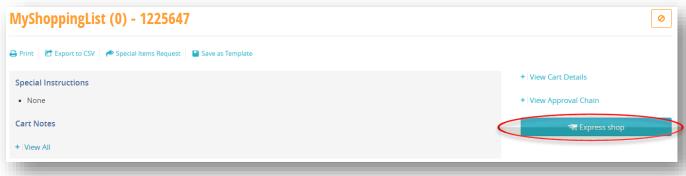

Step 4: Login to <a href="www.kcda.org">www.kcda.org</a> with your User Credentials and Create a new cart.

Step 5: Go to View Cart.

Step 6: Click on Express Shop to pull out the Handy Drawer of options.