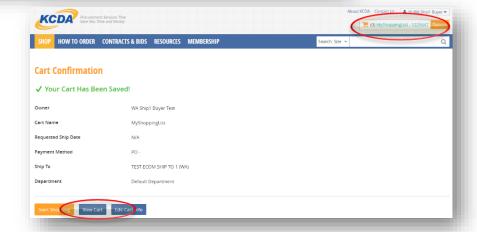

Step 4: Login to <a href="www.kcda.org">www.kcda.org</a> with your User Credentials and Create a new cart.

Step 5: Go to View Cart.

Step 6: Click on Express Shop to pull out the Handy Drawer of options.