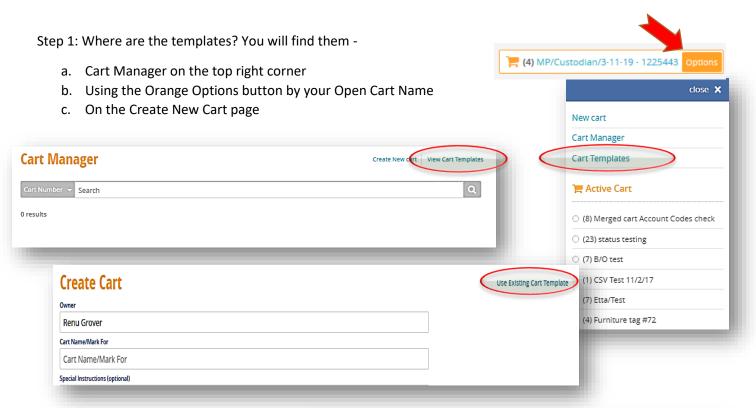

## Using a Template

Step 2: Find and Select the Template you want to use from the Cart Templates Page

| nplate Number 👻 Search               |                                     | C        | ٩ |
|--------------------------------------|-------------------------------------|----------|---|
| sults                                |                                     | Show: 10 | Ŧ |
| 🛱 Start-up Order 2018/19 - 1098288   |                                     | a t      | Û |
| Public                               | 🛗 October 12, 2018 - Kim Waag       |          |   |
| D                                    | SHORECREST HIGH                     |          |   |
| 🛱 Einstein Math Department - 1098052 |                                     | a t      | Û |
| Public                               | 🋗 October 12, 2018 - Garth Riley    |          |   |
| D                                    | EINSTEIN MIDDLE                     |          |   |
| R STEM Class - 1080481               |                                     | a 1      | Û |
| Public                               | 🋗 October 12, 2018 - Jennifer Payne |          |   |
| 0                                    | KELLOGG MIDDLE                      |          |   |

Step 3: Review the template and click on New Cart from Template" to use to create a New Order at the click of a button. You may change quantities, add/remove items and add budget codes to the new cart like you would on a new order.